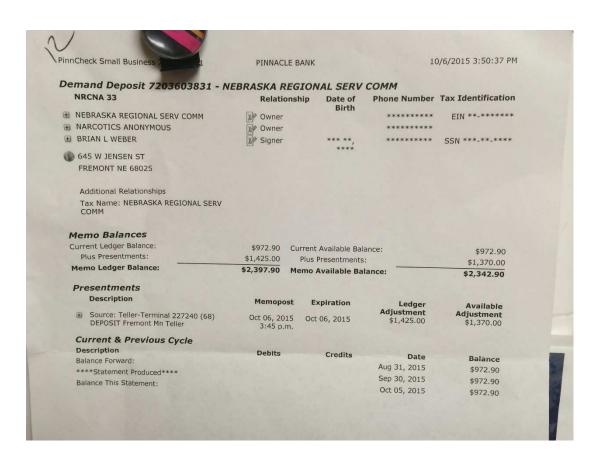

#### NRCNA 33:

Hello Family. First thank you to the NRCNA 32 committee for an awesome convention. Living Free 33 is alive and well. We still have a few committee positions open. Vice Chair, Secretary, Fundraising and Raffle. Here's our address for mail: P.O. Box 2448 Fremont NE 68023-2445. Enclosed is a bank statement \$2342.90 we did \$1,370.00 in pre-registration at the convention. Anyone wishing to participate come see me at any time. Also tapes CD's can be mailed to our P.O. Box. Pre-registrations and fundraising shirts are available. Dianne asked if he added this on the website or has a website. Gaylan stated NRCNA 32 had a website and I.T will post it. Donald stated there was no website has there was issues adding to it. Gaylan also stated he has cups and shirts for sale if you are having a fundraiser please let him know.